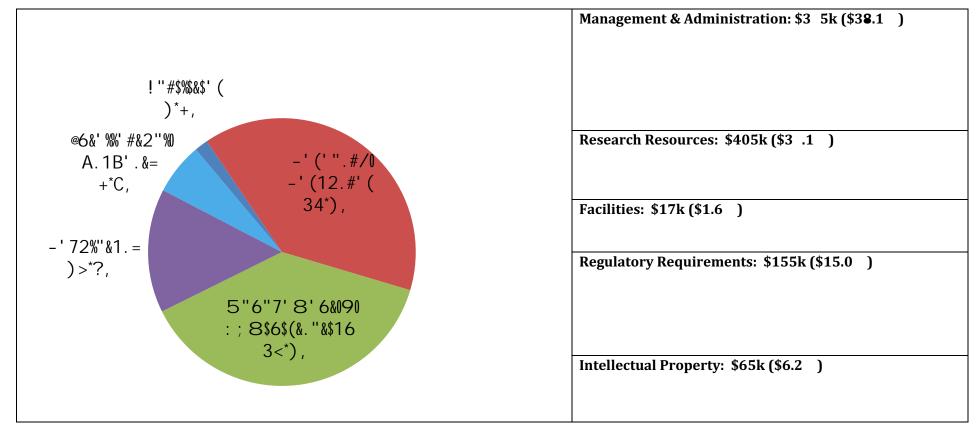

"

| Eligible<br>expenditure<br>category                                       | Institutional performance objective                                                                                                                 | Indicator | Output | Outcomes reported at year-end 2019-20 |
|---------------------------------------------------------------------------|-----------------------------------------------------------------------------------------------------------------------------------------------------|-----------|--------|---------------------------------------|
| 1. Management and administration of an institution's research enterprise! | "#\$%&#\$%!&' (!' ) * #%!<br>+(,-)+. (,!\$%!,)//-+&!<br>-0!&' (!+(, (#+.'!<br>(%&(+/+\$, (!</th><th>, ,</th><th></th><th></th></tr></tbody></table> |           |        |                                       |

## Eligible

Page #' of 5

| Eligible<br>expenditure<br>category          | Institutional performance objective!                                                                                                                                                                                                                                                                                                                                                                                                                                                                                                                                                                                                                                                                                                                           | Indicator! | Output! | Outcomes reported at year-end 2019-20! |
|----------------------------------------------|----------------------------------------------------------------------------------------------------------------------------------------------------------------------------------------------------------------------------------------------------------------------------------------------------------------------------------------------------------------------------------------------------------------------------------------------------------------------------------------------------------------------------------------------------------------------------------------------------------------------------------------------------------------------------------------------------------------------------------------------------------------|------------|---------|----------------------------------------|
| 3. Regulatory requirements and accreditation | "#\$%&#\$%!&14!1) = #%! /4*+)/'4*!\$%F+-F42!\$%! /43)-#&+/0! /4()\$/4 = 4%&*!+,!&14! /4*4#/'1!4%&4/I/\$*4!</th><th>9) = .4/!+,!<br>,)&\$=4!<br>4()\$F#-4%&!<br>I+*\$&\$+%*!<br>*)II+/&42!.0!<br>&14!6E>!\$%!>?!<br>@ABC-20!</th><th>D+/&\$+%!+,!6E>! 3/#%&!\$%F4*&42!\$%! 643)-#&+/0! /4()\$/4=4%&*!+,! &14!/4*4#/'1! 4%&4/I/\$*4!</th><th>N14!6E>!3/#%&!#&!E#\$%&! "#/OP*!\$%!@ABC-20!14-I42!*) II+/&!&14! *#-#/\$4*!#%2!.4%4,\$&*!+,!*) II+/&!*&#,,!#**+'\$#&42!8\$&1! /43)-#&+/0!/4()\$/4=4%&*!+,!&14!/4*4#/'1!4%&4/I/\$*4!#&!&14! R%\$F4/*\$&OL!E)'1!I+*\$&\$+%*!\$%'-)24\$! ! BAALAM!64*4#/'1!T&1\$'*!U+#/2!V,,\$'4/! BALAM!V'') I#&\$+%#-!W4#-&1!X!E#,4&0!V,,\$'4/! QALAM!E'\$4%'4!E#,4&0!N4'1%\$'\$#%! YALAM!Z%\$=#-!5#/4[U\$</th></tr></tbody></table> |            |         |                                        |

| Eligible<br>expenditure<br>category | Institutional performance objective!                                                                          | Indicator!                                                                    | Output!                                                                                                        | Outcomes reported at year-end 2019-20!                                                                                                                                                                                                                                                                                                                                                                                                               |
|-------------------------------------|---------------------------------------------------------------------------------------------------------------|-------------------------------------------------------------------------------|----------------------------------------------------------------------------------------------------------------|------------------------------------------------------------------------------------------------------------------------------------------------------------------------------------------------------------------------------------------------------------------------------------------------------------------------------------------------------------------------------------------------------------------------------------------------------|
| 4. Facilities                       | "#\$%&#\$%!&14!/4*4#/'1!<br>,#'\$-\$&\$4*!#%2!<br>4()\$I=4%&!\$%!*)II+/&!<br>+,!&14!/4*4#/'1!<br>4%&4/I/\$*4! | 64%+F#&\$+%*!+/! #22\$&\$+%*!&+! /4*4#/'1! \$%,/#*&/)'&)/4! #%2!4()\$I = 4%&! | D+/&\$+%!+,!6E>! 3/#%&!\$%F4*&42!\$%! /4*4#/'1! ,#'\$-\$&\$4*!#%2! 4()\$I = 4%&!+,! &14!/4*4#/'1! 4%&4/I/\$*4! | V)/!&/#':42!40I4%*4*!,+/!/4*4#/'1!,#'\$-\$&\$4*!,+/!@ABC]@A!8#*! _)*&!+F4/!^BLA ''!,+/!#*I4'&*!+,!VI4/#&\$%3!5+*&*!;^BLA` '' ]! '+*&*!\$%'-)24!')*&+2\$#-H!*4')/\$&OH!=#\$%&4%#%'4H!)&\$-\$&\$4*H!#%2! -4#*\$%3!'+*&*a!#%2!'+*&*!,+/!'#I\$&#-!I-#%\$%3!#**+'\$#&42!8\$&1! /4*4#/'1!*I#'4*!#%2!/4*4#/'1!4()\$I=4%&H!#%2!\$%*)/#%'4!+%! /4*4#/'1!*I#'4*L!N14!I)/'1#*4!+,!=#&4/\$#-*!)*42!\$%!+I4/#&\$%3! /4*4#/'1!4()\$I=4%&!#%2!&4'1%\$'#-!*)II+/</th |