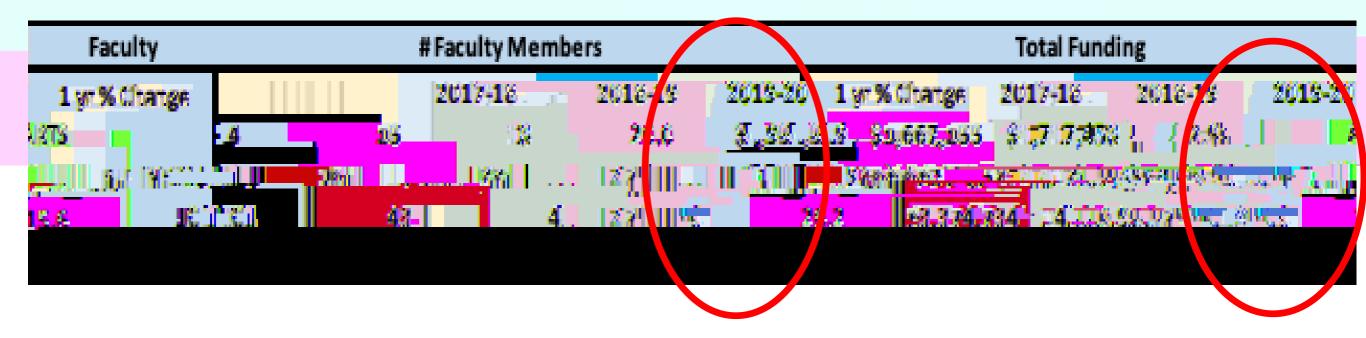

Kovin Puchopaiste Salation Sal

By the Numbers:

F

H

Infrastructure CFI/NSRIT — ~\$ 316.000

 $PFCFAPCIICIIDPOPTFILLUD \longrightarrow ~$1,037,000$ 

Acknowledge / Recognize / Congratulate / Thank
 all faculty members who secured access to these coveted
 external research-support dollars