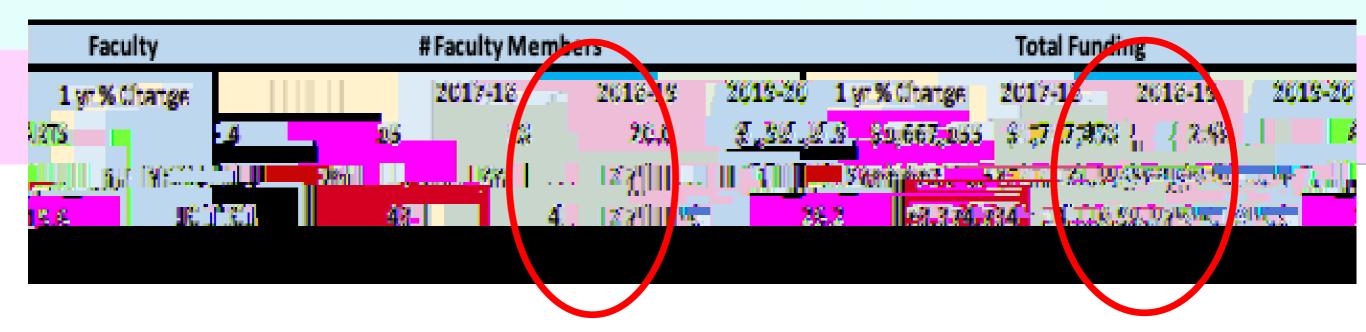

Kovin Puchopaiste Salation Sal

By the Numbers:

F

H

Infrastructure CFI/NSRIT — ~\$ 316.000

 $PFCFAPCIICIIDPOPTFILLUD \longrightarrow ~$1,037,000$ 

Acknowledge / Recognize / Congratulate / Thank
 all faculty members who secured access to these coveted
 external research-support dollars