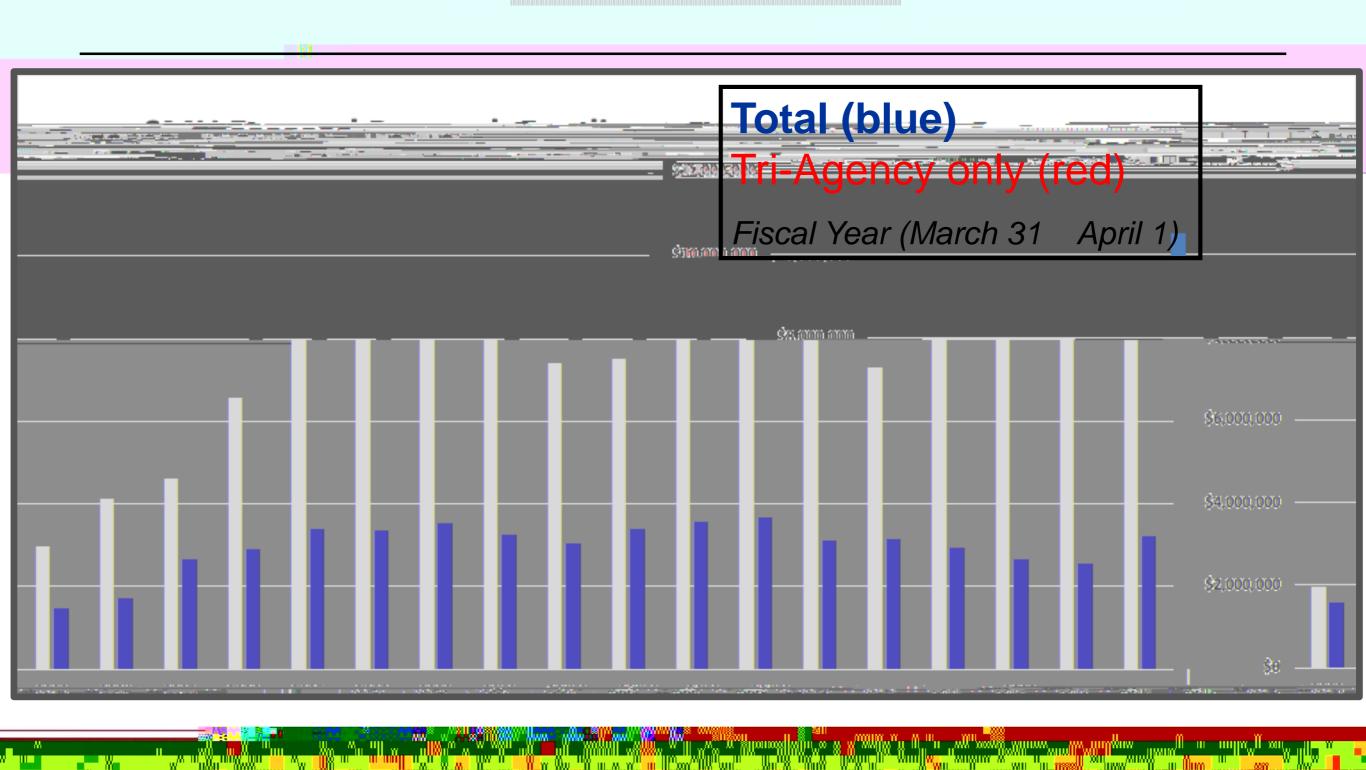

Kovin Puchopaiste Salation Sal

By the Numbers:

F

H

Infrastructure CFI/NSRIT — ~\$ 316.000

 $PFCFAPCIICIIDPOPTFILLUD \longrightarrow ~$1,037,000$ 

Acknowledge / Recognize / Congratulate / Thank
 all faculty members who secured access to these coveted
 external research-support dollars