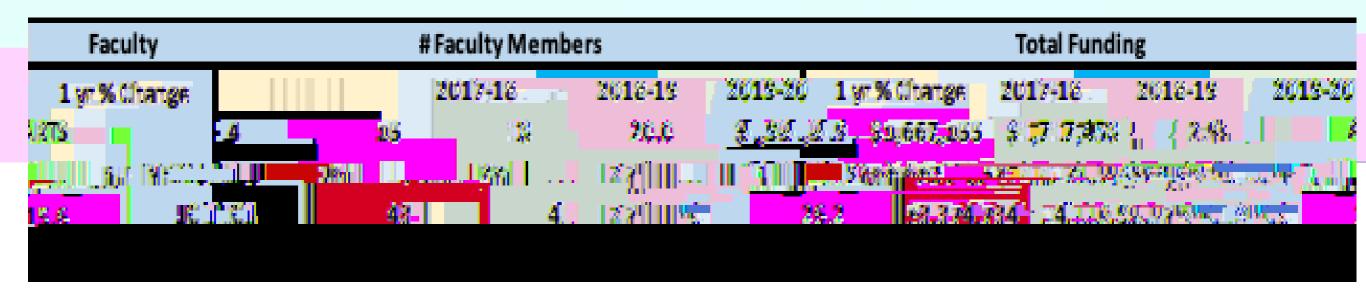

Kovin Puchopaiste Salation Sal

By the Numbers:

F

H

Infrastructure CFI/NSRIT — ~\$ 316.000

 $PFCFAPCIICIIDPOPTFILLUD \longrightarrow ~$1,037,000$ 

Acknowledge / Recognize / Congratulate / Thank
 all faculty members who secured access to these coveted
 external research-support dollars