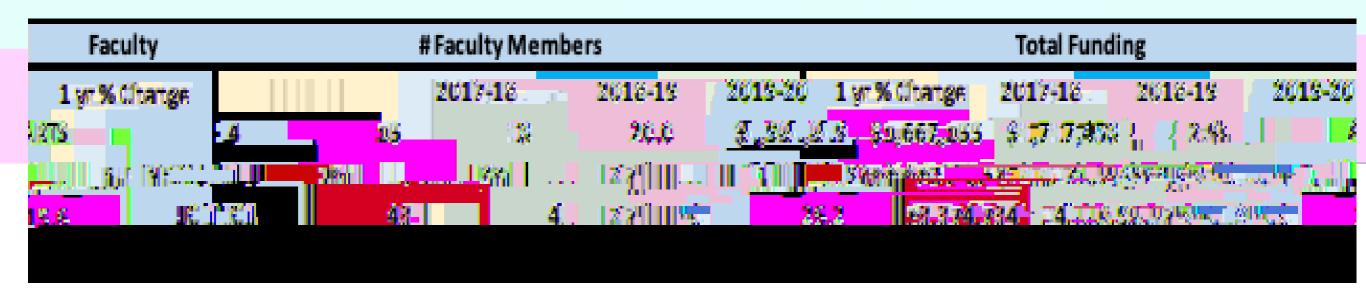

Kovin Puchopaiste Salation Sal

By the Numbers:

F

H

Infrastructure CFI/NSRIT — ~\$ 316.000

 $PFCFAPCIICIIDPOPTFILLUD \longrightarrow ~$1,037,000$ 

Acknowledge / Recognize / Congratulate / Thank
 all faculty members who secured access to these coveted
 external research-support dollars